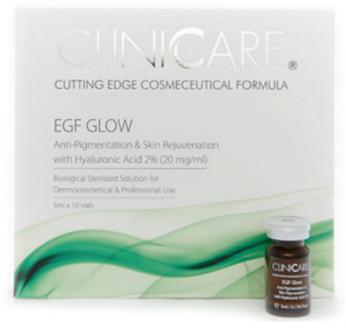

#### EGF GLOW vial / with 20mg/ml Hyaluronic Acid

- Non homogeneous complexion
- Pigmented skin
- · Photo-damaged skin with pigmentation problems
- Dehydration
- Wrinkles, mimical wrinkles

# EGF GLOW (5ml)

Anti-Pigmentation & Skin Rejuvenation with Hyaluronic Acid 2% (20mg/ml) Skin rejuvenating anti-pigmentation vial with intensive anti-wrinkle effect.

EGF GLOW has a mixture of anti-pigmentation, hydrating, firming, tightening and antioxidant ingredients to eliminate uneven pigmentation, and to restore moisture and firmness caused by too much sun and loosening of hyaluronic acid and collagen fibers.

#### **Benefits:**

- Offers fast-acting relief for pigmented and dehydrated skin
- Provides long-lasting hydration
- Suitable for hyperpigmented skin with or without wrinkles.